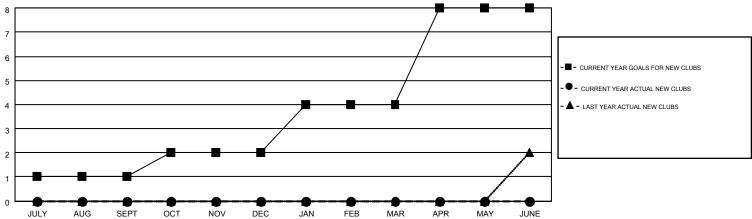

## GOALS AND ACTUAL NEW CLUBS CUMULATIVE

## MONTHLY MEMBERSHIP PROGRESS REPORT

Multiple District 33

**LOCATION: MASSACHUSETTS** 

Results as of: 12/31/2015

**ED LECIUS** GMT CA 1

|               |                  | Clubs             |                  |                  | Members  RESULTS FOR 2015-2016 |                    |                                        |                    |                  |
|---------------|------------------|-------------------|------------------|------------------|--------------------------------|--------------------|----------------------------------------|--------------------|------------------|
|               | RESU             | LTS FOR 2015-2016 | i                |                  |                                |                    |                                        |                    |                  |
| QUARTER       | NEW CLUB<br>GOAL | NEW CLUBS         | DROPPED<br>CLUBS | NET<br>GAIN/LOSS | QUARTER                        | NEW MEMBER<br>GOAL | CHARTER AND<br>NEW<br>MEMBERS<br>ADDED | DROPPED<br>MEMBERS | NET<br>GAIN/LOSS |
| JULY/AUG/SEPT | 1                | 0                 | 2                | -2               | JULY/AUG/SEPT                  | -3                 | 147                                    | 255                | -108             |
| OCT/NOV/DEC   | 1                | 0                 | 0                | 0                | OCT/NOV/DEC                    | 62                 | 155                                    | 224                | -69              |
| JAN/FEB/MAR   | 2                | 0                 | 0                | 0                | JAN/FEB/MAR                    | 42                 | 0                                      | 0                  | 0                |
| APR/MAY/JUNE  | 4                | 0                 | 0                | 0                | APR/MAY/JUNE                   | 151                | 0                                      | 0                  | 0                |