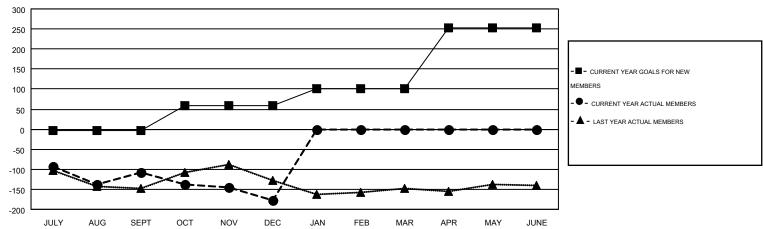

## GOALS AND ACTUAL MEMBERS CUMULATIVE

| DROPPED CLUBS: 2 |     | 105 CLUBS OF 233 ADDED 1 OR MORE NEW MEMBERS | GENDER DISTRIBUTION  MALE 5,024 (67.95%)  FEMALE 2,370 (32.05%) |   |       |
|------------------|-----|----------------------------------------------|-----------------------------------------------------------------|---|-------|
| DROPPED MEMBERS  |     |                                              |                                                                 |   |       |
| DECEASED         | 47  | CLICK HERE FOR HEALTH                        | EAAW VANUE MEMBERS                                              |   | 1,045 |
| CLUB CANCELLED   | 7   | ASSESSMENT DATA                              | FAMILY UNIT MEMBERS                                             |   | ,     |
| OTHER            | 425 |                                              | HEAD OF HOUSEHOLD                                               |   | 504   |
| TOTAL            | 479 |                                              | NON-HEAD OF HOUSEHOLD                                           | ) | 541   |

## MONTHLY MEMBERSHIP PROGRESS REPORT

Multiple District 33

**LOCATION: MASSACHUSETTS** 

Results as of: 12/31/2015

**ED LECIUS** GMT CA 1

|               |                  | Clubs             |                  |                  | Members  RESULTS FOR 2015-2016 |                    |                                        |                    |                  |
|---------------|------------------|-------------------|------------------|------------------|--------------------------------|--------------------|----------------------------------------|--------------------|------------------|
|               | RESU             | LTS FOR 2015-2016 | i                |                  |                                |                    |                                        |                    |                  |
| QUARTER       | NEW CLUB<br>GOAL | NEW CLUBS         | DROPPED<br>CLUBS | NET<br>GAIN/LOSS | QUARTER                        | NEW MEMBER<br>GOAL | CHARTER AND<br>NEW<br>MEMBERS<br>ADDED | DROPPED<br>MEMBERS | NET<br>GAIN/LOSS |
| JULY/AUG/SEPT | 1                | 0                 | 2                | -2               | JULY/AUG/SEPT                  | -3                 | 147                                    | 255                | -108             |
| OCT/NOV/DEC   | 1                | 0                 | 0                | 0                | OCT/NOV/DEC                    | 62                 | 155                                    | 224                | -69              |
| JAN/FEB/MAR   | 2                | 0                 | 0                | 0                | JAN/FEB/MAR                    | 42                 | 0                                      | 0                  | 0                |
| APR/MAY/JUNE  | 4                | 0                 | 0                | 0                | APR/MAY/JUNE                   | 151                | 0                                      | 0                  | 0                |